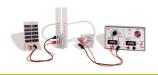

#### Dr. FuelCell® Model Car

Reversible Fuel Cell with integrated Gas Storage Cylinders

D. Solar panel (lamp is not inlouded)

E. Hand Generator

| A. Car Chassis          |  |
|-------------------------|--|
| B. Reversible Fuel Cell |  |
| C. Measurement Box      |  |

| Electrolysis mode      | Fuel Cell mode |
|------------------------|----------------|
| 1.41.8 V               | 0.50.9V        |
| 0500mA                 | 0500mA         |
| Hyd. production        | Rated output   |
| max. 3.5ml/min         | 250mW          |
| Temp. during operation | +10+35°C       |
|                        |                |

Lamp for operating the solar panels not included.

+ USB - Teacher Guide

| Demo Version without C, E: | Art: 352 |
|----------------------------|----------|
| Complete Version:          | Art: 354 |

Reversible Fuel Cell