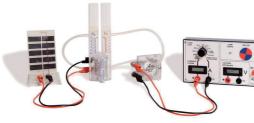

#### **Student Kit for Solar Hydrogen Technology**

Basic level of Renewable Energy Introduction on Single PEM Fuel Cell | Hydrogen Generation | Solar Cells

| Electrolyzer         | 1.41.8V | max. 500mA    | H3.5ml/min |
|----------------------|---------|---------------|------------|
| H2 Fuel Cell         | 0.40.9V | max. 1,000mA  | 0.25W      |
| Methanol Fuel Cell   | 0.10.6V | max. 100mA    | 10mW       |
| Take-apart Fuel Cell | 0.40.9V | max. 1,500mA* | 0.3W*      |
| Solar Panel          | 2.5V    | 200mA         |            |

+ USB - Teacher Guide

Dr. FuelCell® Demo Version

\*Lamp ordering separately.

**Dr. FuelCell® Complete Version** 

With Methanol Fuel Cell and Dismountable Fuel Cell

Methanol Fuel Cell Dismountable Fuel Cell