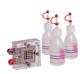

#### **Student Kit for Solar Hydrogen Technology**

Basic level of Renewable Energy Introduction on Single PEM Fuel Cell | Hydrogen Generation | Solar Cells

| Electrolyzer         | 1.41.8V | max. 500mA    | H3.5ml/min |
|----------------------|---------|---------------|------------|
| H2 Fuel Cell         | 0.40.9V | max. 1,000mA  | 0.25W      |
| Methanol Fuel Cell   | 0.10.6V | max. 100mA    | 10mW       |
| Take-apart Fuel Cell | 0.40.9V | max. 1,500mA* | 0.3W*      |
| Solar Panel          | 2.5V    | 200mA         |            |

Lamp for operating the solar panels not included.

\* in O2 mode

| Demo Version:     | Art: 350 |
|-------------------|----------|
| Complete Version: | Art: 355 |

4 Books with Teacher and Students Experiments guides

+ USB - Teacher Guide

Dr. FuelCell® Demo Version

\*Lamp ordering separately.

**Dr. FuelCell® Complete Version** 

With Methanol Fuel Cell and Dismountable Fuel Cell

Methanol Fuel Cell Dismountable Fuel Cell