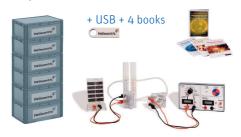

#### Dr. FuelCell® Model Car

#### Classroom bundle

6 pieces Dr. FuelCell® Model Car

Complete Version: Art: 926 +USB + Ouick Guide