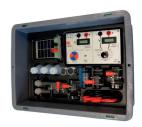

#### Dr. FuelCell® Professional

#### **Electrolyze operated via Solar Energy connected to double Fuel Cell**

Basic level of Renewable Energy Introduction on Single PEM Fuel Cell | Hydrogen Generation | Solar Cells

| Electrolyze               | 1.41.8V | max. 4,000mA | max. 28ml/min |
|---------------------------|---------|--------------|---------------|
| Double Fuel Cell Parallel | 0.40.9V | max. 3.000mA | 1.7W          |
| Series                    | 0.81.8V |              |               |
| Solar Panel               | 2.3V    | 1000mA       | 1.7W          |

Lamp for operating the solar panels not included.\*

| Demo Version:                      | Art: 391 |
|------------------------------------|----------|
| Complete Version:                  | Art: 392 |
| Optional with Methanol Fuel Cell** | Art: 373 |