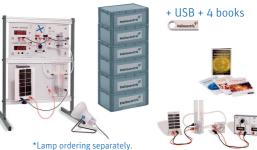

#### Dr. FuelCell® Classroom Bundle

Lamp for operating the solar panels not included.\*

#### Dr. FuelCell® Professional Classroom bundle Art.927

optional Classroom bundle with Methanol Fuel Cell Art. 928

Complete Version: Art: 927 Complete with Methanol Fuel Cell: Art: 928