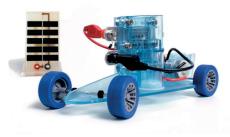

#### Dr. FuelCell® Model Car

Reversible Fuel Cell with integrated Gas Storage Cylinders

D. Solar panel (lamp is not inlouded)

E. Hand Generator

| A. Car Chassis          |  |
|-------------------------|--|
| B. Reversible Fuel Cell |  |
| C. Measurement Box      |  |