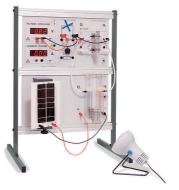

#### Dr. FuelCell® Professional Complete Version with Measurement Module

Lamp for operating the solar panels not included.\*

| Demo Version:                      | Art: 391 |
|------------------------------------|----------|
| Complete Version:                  | Art: 392 |
| Optional with Methanol Fuel Cell** | Art: 373 |

#### **Electrolyze operated via Solar Energy connected to double Fuel Cell**

Basic level of Renewable Energy Introduction on Single PEM Fuel Cell | Hydrogen Generation | Solar Cells

| Electrolyze               | 1.41.8V | max. 4,000mA | max. 28ml/min |
|---------------------------|---------|--------------|---------------|
| Double Fuel Cell Parallel | 0.40.9V | max. 3.000mA | 1.7W          |
| Series                    | 0.81.8V |              |               |
| Solar Panel               | 2.3V    | 1000mA       | 1.7W          |