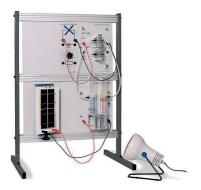

#### Dr. FuelCell® Professional Demo Version without Measurement Module

\*Lamp ordering separately.

Lamp for operating the solar panels not included.\*

| Demo Version:                      | Art: 391 |
|------------------------------------|----------|
| Complete Version:                  | Art: 392 |
| Optional with Methanol Fuel Cell** | Art: 373 |

#### **Electrolyze operated via Solar Energy connected to double Fuel Cell**

Basic level of Renewable Energy Introduction on Single PEM Fuel Cell | Hydrogen Generation | Solar Cells

| Electrolyze               | 1.41.8V | max. 4,000mA | max. 28ml/min |
|---------------------------|---------|--------------|---------------|
| Double Fuel Cell Parallel | 0.40.9V | max. 3.000mA | 1.7W          |
| Series                    | 0.81.8V |              |               |
| Solar Panel               | 2.3V    | 1000mA       | 1.7W          |