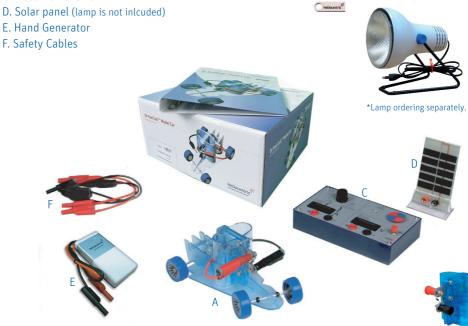

#### Dr. FuelCell® Model Car

Reversible Fuel Cell with integrated Gas Storage Cylinders

D. Solar panel (lamp is not inlouded)

E. Hand Generator

| A. Car Chassis          |  |
|-------------------------|--|
| B. Reversible Fuel Cell |  |
| C. Measurement Box      |  |

Lamp for operating the solar panels not included.

+ USB - Teacher Guide

| Demo Version without C, E: | Art: 352 |
|----------------------------|----------|
| Complete Version:          | Art: 354 |

Reversible Fuel Cell